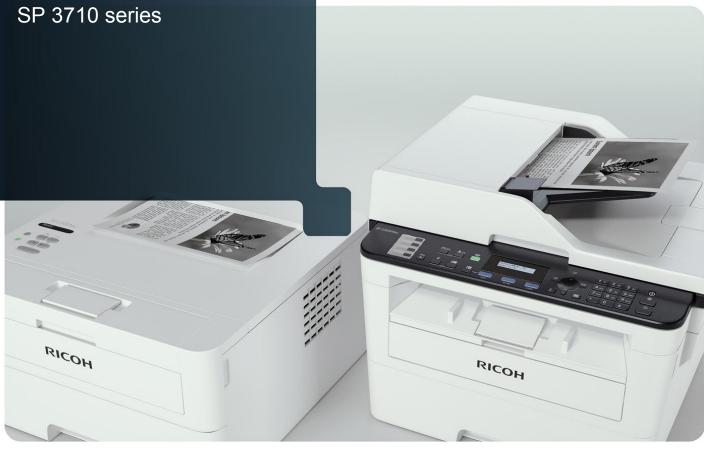

Compact printers and multifunctional products

**RICOH** imagine. change.

SP 230 series SP 330 series

| Simple solutions           | 2 |
|----------------------------|---|
| Business class performance | 3 |
| Mobility assured           | 4 |
| Product selector           | 5 |
| Contact details            | 6 |

Perfect for businesses looking for effective, hassle-free print solutions, these A4 devices are effortlessly productive, incredibly easy to use and utterly reliable.

With their space saving design and quiet operation, they can be placed within easy reach of users. Business letters are printed in high resolution. And, offering all in one convenience, the multifunctional models can copy, scan and fax.

#### Making business easier

These compact A4 printers are perfect for offices where space is at a premium. Running quietly in the background, they make it easier to focus on the job in hand. Immaculate black and white print is produced at speed. And, with Wi-Fi direct, it is easy to connect and print from smartphones and tablets. Their productive performance will drive your business forward. Eliminating bottlenecks, urgent prints are ready in seconds. Double sided output is produced automatically and, with up to 250 sheets of paper on line, there is seldom need for replenishment. What is more, with their high duty ratings, reliable performance is guaranteed. The multifunctional versions are true all-in-one business solutions. Their integral document feeders automate scanning. Paper-based documents can be scanned in full colour and distributed digitally. And, to save time, copies are printed from memory and delivered ready collated.