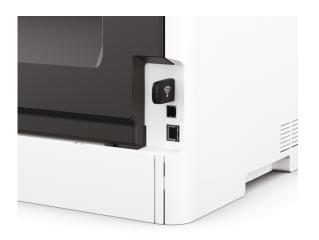

## Device comparison

## Capabilities Connectivity Copy Frint Wireless connectivity Scan Fax Speed Paper capacity Speed (pages per minute) Paper capacity (maximum paper input)