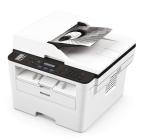

For simplicity, complex and time-consuming processes, such as ID card copying, are automated. And with Wi-Fi Direct, it is easy for users to connect their tablets and smartphones for printing and scanning.

Can you imagine being tethered to your desk?Ricoh compact A4 printers and MFPs support mobile working by make it easier to connect. With AirPrint and Google Cloud Print, you can print directly from your smartphone or tablet.Guests can connect seamlessly too. And once connected, they can print and communicate via the Cloud.